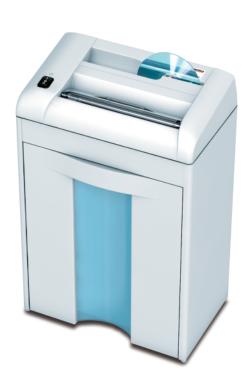

# DESTROYIT<sup>®</sup> 2270

Dual purpose shredder with a second cutting head for CDs / DVDs and separate shred compartments for easy material separation and disposal.

| Security level P-2 | 4 mm strip-cut (3/16 inch)           |  |
|--------------------|--------------------------------------|--|
| Sheet capacity:    | 10-12*                               |  |
| Security level P-4 | 3 x 25 mm cross-cut (1/8 x 1 inches) |  |
| Sheet capacity:    | 5-6*                                 |  |

## DESTROYIT® 2270