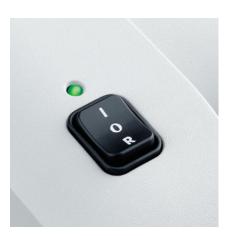

## MULTIFUNCTION SWITCH

Operation is controlled by a 3 position rocker switch in combination with a photo cell for automatic start and stop.