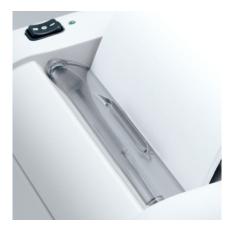

### SLIDE OUT SHRED BIN

The easy-access shred bin with window eliminates the need for bags and has separate compartments for paper and plastic shreds.