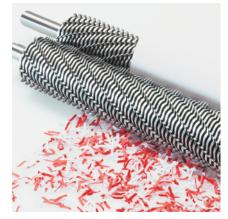

#### Features

**SOLID STEEL CUTTING SHAFTS** High grade, hardened steel cutting shafts are milled in our Balingen factory and warranted for life.

**SAFETY SHIELD** Transparent safety shield keeps fingers out of the feed opening.