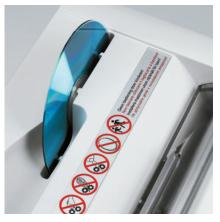

#### Features

**SOLID STEEL CUTTING SHAFTS** High grade, hardened steel cutting shafts are milled in our Balingen factory and warranted for life.

**SAFETY SHIELD** Transparent safety shield keeps fingers out of the feed opening.