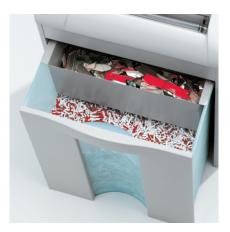

### SLIDE OUT SHRED BIN

The easy-access shred bin with window eliminates the need for bags and has separate compartments for paper and plastic shreds.